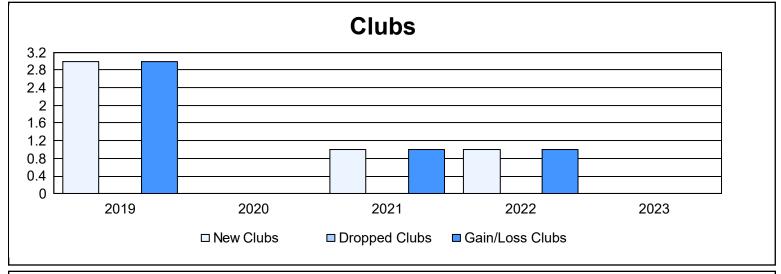

District 131 As of June 2023 Cumulative

| Year      | New<br>Clubs | Dropped<br>Clubs | Gain/<br>Loss<br>Clubs | New<br>Members | Charter<br>Members | Reinstate<br>Members | Transfer<br>Members | Total<br>Member<br>Added | Total<br>Members<br>Dropped | Gain/<br>Loss<br>Members |
|-----------|--------------|------------------|------------------------|----------------|--------------------|----------------------|---------------------|--------------------------|-----------------------------|--------------------------|
| 2018-2019 | 3            | 0                | 3                      | 32             | 63                 | 0                    | 0                   | 95                       | 32                          | 63                       |
| 2019-2020 | 0            | 0                | 0                      | 38             | 0                  | 0                    | 0                   | 38                       | 47                          | -9                       |
| 2020-2021 | 1            | 0                | 1                      | 51             | 20                 | 1                    | 0                   | 72                       | 33                          | 39                       |
| 2021-2022 | 1            | 0                | 1                      | 43             | 20                 | 0                    | 0                   | 63                       | 54                          | 9                        |
| 2022-2023 | 0            | 0                | 0                      | 60             | 3                  | 1                    | 1                   | 65                       | 44                          | 21                       |
| Average   | 1            | 0                | 1                      | 45             | 21                 | 0                    | 0                   | 67                       | 42                          | 25                       |